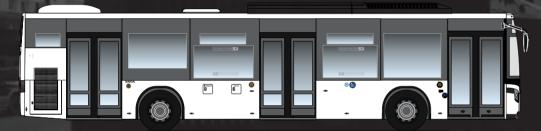

# Length 10.5 metres

red<mark>dot</mark> design award winner 2015

The detailed exterior design of the New City does not go unnoticed. Its defined lines, inspired in the latest trends of the automobile sector, and its C shaped LED optics, that reinforce the image of our brand Castrosua, give this bodywork a great appearance. CONQUERING THE CITY