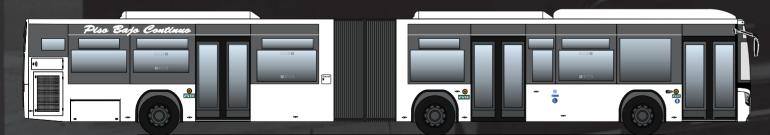

AND COMFORTABLE







We have thought in everything while designing the New City. The passengers will find a mechanic access ramp for passenger with reduced mobility, and also space for baby prams and pushchairs. The door light flashes red during its closure to avoid accidents. And as for maintenance, it is very accessible with its removable front, pivoting corners and access trap doors.

# SERVICE VOCATION





It's not only about transporting passengers; the New City, is thought from the start to fulfil high quality standards, and also to offer practical solutions such as multiple USB conectors, backlighted stop push buttons, bicycle racks, etc. Everything to make the journey a pleasant experience.

# INSURED QUALITY

# Length 10.5 metres



## Length 12 metres



## Length 18 metres



|                     | STANDAR EQUIPMENT