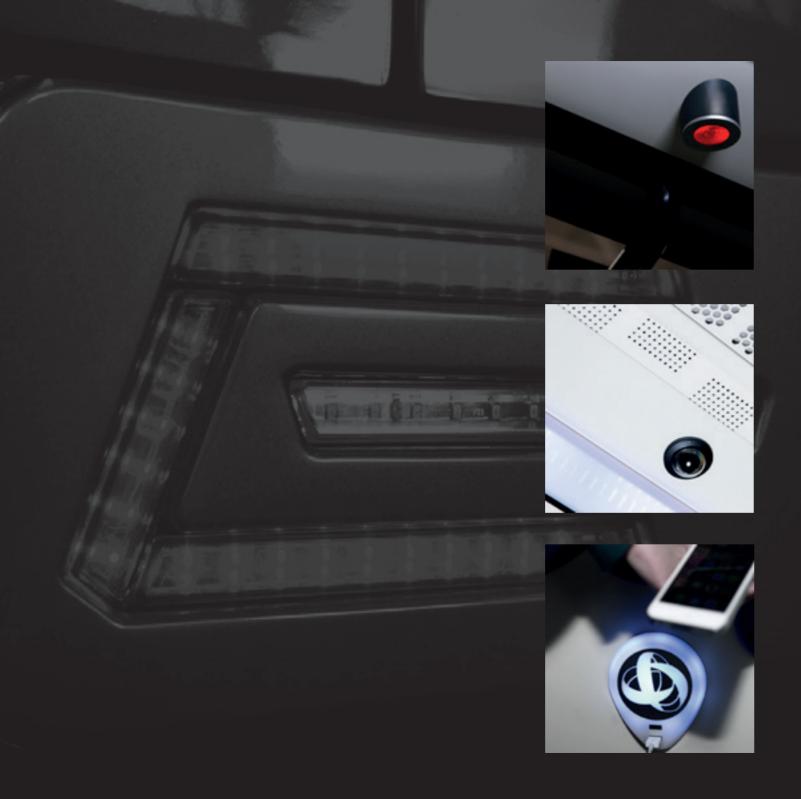

WELCOMING AND COMFORTABLE

We have thought in everything while designing the New City. The passengers will find a mechanic access ramp for passenger with reduced mobility, and also space for baby prams and pushchairs. The door light flashes red during its closure to avoid accidents. And as for maintenance, it is very accessible with its removable front, pivoting corners and access trap doors.

# SERVICE VOCATION

It's not only about transporting passengers; the New City, is thought from the start to fulfil high quality standards, and also to offer practical solutions such as multiple USB conectors, backlighted stop push buttons, bicycle racks, etc. Everything to make the journey a pleasant experience.