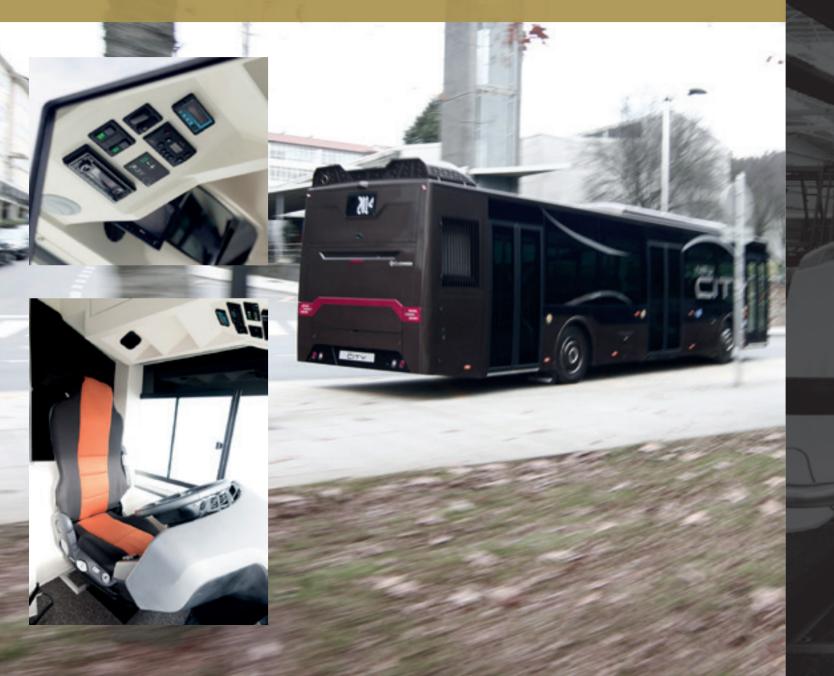

Inside its doors, the New City preserves the character of its exterior design. All its space is illuminated with LED ceiling lights, which may be configured according to the passenger's requirements. Likewise, the driver enjoys a place with a studied visibility and a top facets type unit, a latest generation ergonomic seat, an enclosed driver door and exclusive air outlets.

WELCOMING AND COMFORTABLE

We have thought in everything while designing the New City. The passengers will find a mechanic access ramp for passenger with reduced mobility, and also space for baby prams and pushchairs. The door light flashes red during its closure to avoid accidents. And as for maintenance, it is very accessible with its removable front, pivoting corners and access trap doors.

# SERVICE VOCATION

It's not only about transporting passengers; the New City, is thought from the start to fulfil high quality standards, and also to offer practical solutions such as multiple USB conectors, backlighted stop push buttons, bicycle racks, etc. Everything to make the journey a pleasant experience.