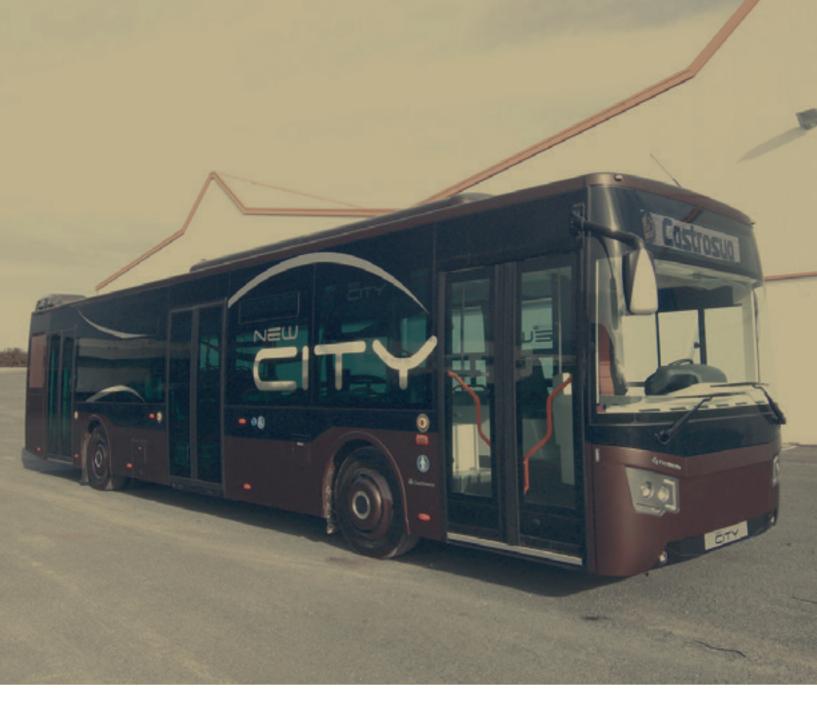

The New City is Castrosua's bet for the urban transport. Modernity, technology, quality and comfort are combined with an innovative aesthetic, which imprints it with a distinguishing character. Not in vain, it received the Red Dot 2015 international design award.

red<mark>dot</mark> design award winner 2015

The detailed exterior design of the New City does not go unnoticed. Its defined lines, inspired in the latest trends of the automobile sector, and its C shaped LED optics, that reinforce the image of our brand Castrosua, give this bodywork a great appearance. CONQUERING THE CITY