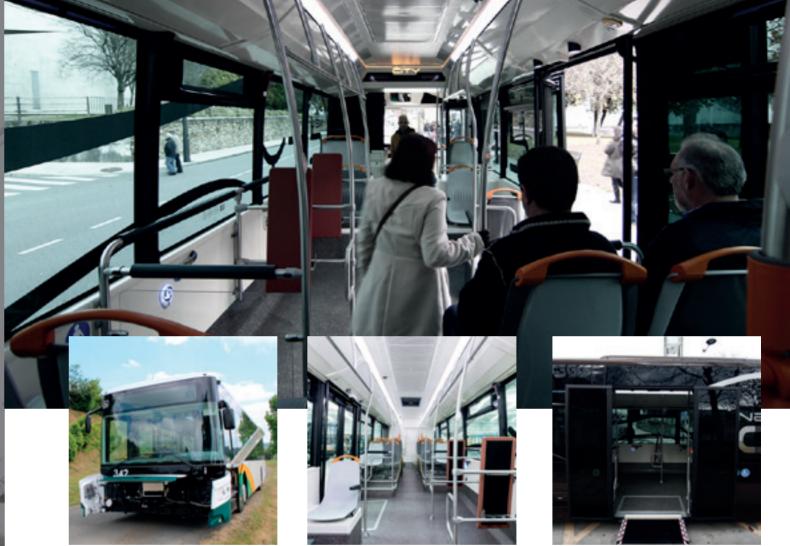

Inside its doors, the New City preserves the character of its exterior design. All its space is illuminated with LED ceiling lights, which may be configured according to the passenger's requirements. Likewise, the driver enjoys a place with a studied visibility and a top facets type unit, a latest generation ergonomic seat, an enclosed driver door and exclusive air outlets.

WELCOMING AND COMFORTABLE

We have thought in everything while designing the New City. The passengers will find a mechanic access ramp for passenger with reduced mobility, and also space for baby prams and pushchairs. The door light flashes red during its closure to avoid accidents. And as for maintenance, it is very accessible with its removable front, pivoting corners and access trap doors.

# SERVICE VOCATION

It's not only about transporting passengers; the New City, is thought from the start to fulfil high quality standards, and also to offer practical solutions such as multiple USB conectors, backlighted stop push buttons, bicycle racks, etc. Everything to make the journey a pleasant experience.