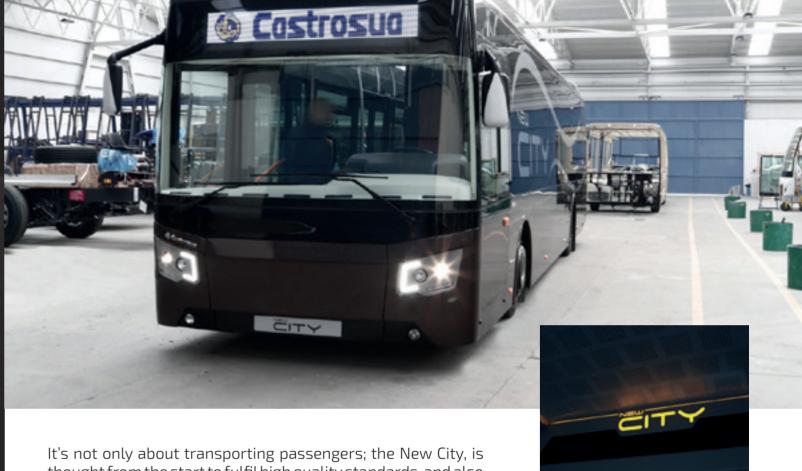

The New City is Castrosua's bet for the urban transport. Modernity, technology, quality and comfort are combined with an innovative aesthetic, which imprints it with a distinguishing character. Not in vain, it received the Red Dot 2015 international design award.

red<mark>dot</mark> design award winner 2015

The detailed exterior design of the New City does not go unnoticed. Its defined lines, inspired in the latest trends of the automobile sector, and its C shaped LED optics, that reinforce the image of our brand Castrosua, give this bodywork a great appearance. CONQUERING THE CITY